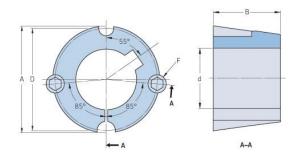

## PHF TB1215X22MM

| Bushing no.               | TB1215         |
|---------------------------|----------------|
| d = Bore diameter<br>(mm) | 22             |
| Bore diameter (in)        | 0.87           |
| Keyway width<br>(mm)      | 6              |
| Keyway width (in)         | 0.24           |
| Keyway depth<br>(mm)      | 2.8            |
| Keyway depth (in)         | 0.11           |
| A (mm)                    | 47.6           |
| A (in)                    | 1.87           |
| B (mm)                    | 38.1           |
| B (in)                    | 1.5            |
| D (mm)                    | 44.5           |
| D (in)                    | 1.75           |
| E (mm)                    | -              |
| E (in)                    | -              |
| F (mm)                    | 9.525 x 15.875 |
| F (in)                    | -              |
| Weight (kg)               | 0.29           |
| Weight (lbs)              | 0.64           |